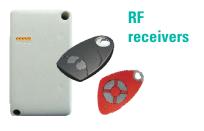

## STAND ALONE ACCESS CONTROL

Control car park access remotely and in real-time with our range of RF receivers. Our smart mobile technology allows you to quickly delete, modify or create new mobile keys without the need to retrieve them first.