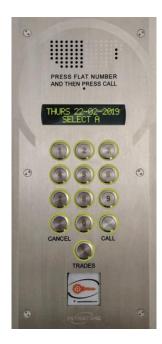

### INTERCOMS

Easily control building access for tenants and service providers with our state-of-the-art intercoms:

- Smart, innovative technology
- Wireless and handset-free
- DDA compliant
- Vandal-resistant

## OUR INTERCOMS

|                        | DDA Panel                                         | V4 Panel                                                                        | Push button intercom                                                                                                                                     |
|------------------------|---------------------------------------------------|---------------------------------------------------------------------------------|----------------------------------------------------------------------------------------------------------------------------------------------------------|
| Туре                   | Intercom with a dialling option for each occupant | Intercom with a scrolling system                                                | Intercom with individual call buttons and name displays                                                                                                  |
| Perfect for            | Affordable housing                                | Large apartment complexes, both affordable and private                          | Private properties, smaller affordable housing                                                                                                           |
| Dimensions             | L 180 mm, H 385 mm; D 2.5 mm                      | L 150 mm, H 300 mm; D 9 mm                                                      | Min. L 118/max. 225 mm, H min. 300/<br>max. 400 mm; D 27 mm (surface mounted)<br>Min. L 150/max. 480 mm, H min. 344/<br>max. 445 mm, D 2.5mm (flush-fit) |
| Fitting?               | Surface-mounted or flush-fit                      | Surface-mounted or flush-fit                                                    | Surface-mounted or flush-fit                                                                                                                             |
| Finish?                | Stainless steel                                   | Stainless steel                                                                 | Anthracite (surface-mounted)/Stainless steel<br>(flush-fit)                                                                                              |
| Max. no. of<br>homes   | 1,000                                             | 1,000                                                                           | Up to 24 (surface-mounted)<br>Up to 56 (flush-fit)                                                                                                       |
| Coded keypad?          | Yes                                               | Yes                                                                             | Yes                                                                                                                                                      |
| Proximity card reader? | Yes, square proximity reader                      | Yes, hands-free square proximity reader                                         | Yes, hands-free square proximity reader                                                                                                                  |
| DDA Compliant          | Yes, with high-contrast buttons                   | Yes, with high-contrast buttons,<br>braille back-lit keypad and hearing<br>loop | Yes, with hearing loop and braille back-lit keypad                                                                                                       |