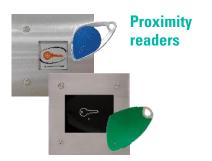

- Vandal-resistant
- Accessible for all

Replace your mechanical lock cylinder with our vandal-proof square proximity reader. Control building access remotely online, including programming, deleting and modifying MIFARE fobs in real-time, or create time-stamped events and set alerts for unauthorised key usage.