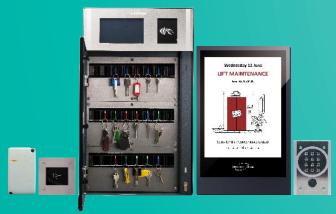

### SUPPORTING TECHNOLOGY

Boost your wireless door entry system with our supplementary property management technology, including:

- Key safes
- Digital noticeboards
- Integrated RF receivers
- Proximity readers

#### **Notice boards**

Display important messages and status updates to residents on our secure digital noticeboards, either in communal areas or outside. Save time and money by keeping tenants informed in real-time, simply with a click on our online management platform.

#### Key safes

Store your property's keys securely in our range of reliable key safes. Easy to set up and install, our key safes can hold over 500 keys. And, as with all our systems, access to the safe can be managed remotely via our secure online platform.

## STAND ALONE ACCESS CONTROL

Control car park access remotely and in real-time with our range of RF receivers. Our smart mobile technology allows you to quickly delete, modify or create new mobile keys without the need to retrieve them first.

- Vandal-resistant
- Accessible for all

Replace your mechanical lock cylinder with our vandal-proof square proximity reader. Control building access remotely online, including programming, deleting and modifying MIFARE fobs in real-time, or create time-stamped events and set alerts for unauthorised key usage.