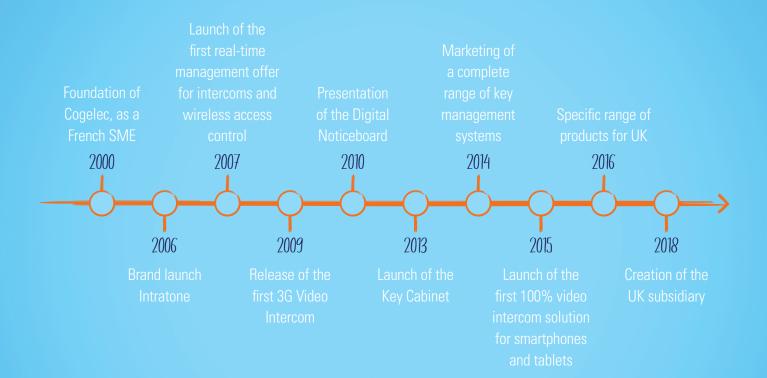

# WE PUT THE DOUBLER DOUBLER NOUR HANDS

With over 10 years of industry experience, Intratone is Europe's leading wireless door entry system provider. With our pioneering access solutions, you can easily manage multiple properties remotely and in realtime, with no cabling, maintenance or mechanical keys.