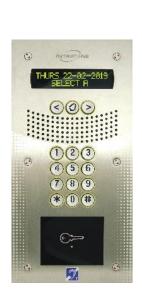

### INTERCOMS

Easily control building access for tenants and service providers with our state-of-the-art intercoms:

- Smart, innovative technology
- Wireless and handset-free
- DDA compliant
- Vandal-resistant

## OUR INTERCOMS

|                        | DDA Panel                                         | V4 Panel                                                                        | Push button intercom                                                                                                                                     |
|------------------------|---------------------------------------------------|---------------------------------------------------------------------------------|----------------------------------------------------------------------------------------------------------------------------------------------------------|
| Туре                   | Intercom with a dialling option for each occupant | Intercom with a scrolling system                                                | Intercom with individual call buttons and name displays                                                                                                  |
| Perfect for            | Affordable housing                                | Large apartment complexes, both affordable and private                          | Private properties, smaller affordable housing                                                                                                           |
| Dimensions             | L 180 mm, H 385 mm; D 2.5 mm                      | L 150 mm, H 300 mm; D 9 mm                                                      | Min. L 118/max. 225 mm, H min. 300/<br>max. 400 mm; D 27 mm (surface mounted)<br>Min. L 150/max. 480 mm, H min. 344/<br>max. 445 mm, D 2.5mm (flush-fit) |
| Fitting?               | Surface-mounted or flush-fit                      | Surface-mounted or flush-fit                                                    | Surface-mounted or flush-fit                                                                                                                             |
| Finish?                | Stainless steel                                   | Stainless steel                                                                 | Anthracite (surface-mounted)/Stainless steel<br>(flush-fit)                                                                                              |
| Max. no. of<br>homes   | 1,000                                             | 1,000                                                                           | Up to 24 (surface-mounted)<br>Up to 56 (flush-fit)                                                                                                       |
| Coded keypad?          | Yes                                               | Yes                                                                             | Yes                                                                                                                                                      |
| Proximity card reader? | Yes, square proximity reader                      | Yes, hands-free square proximity reader                                         | Yes, hands-free square proximity reader                                                                                                                  |
| DDA Compliant          | Yes, with high-contrast buttons                   | Yes, with high-contrast buttons,<br>braille back-lit keypad and hearing<br>loop | Yes, with hearing loop and braille back-lit keypad                                                                                                       |