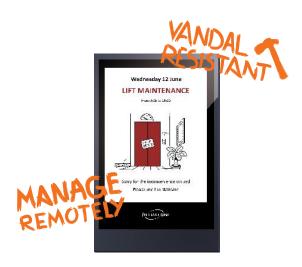

#### **Notice boards**

Display important messages and status updates to residents on our secure digital noticeboards, either in communal areas or outside. Save time and money by keeping tenants informed in real-time, simply with a click on our online management platform.