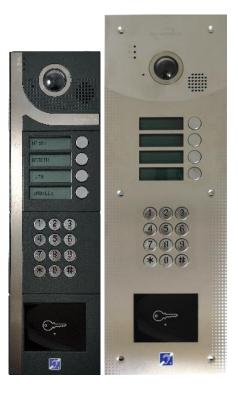

### INTERCOMS

Easily control building access for tenants and service providers with our state-of-the-art intercoms:

- Smart, innovative technology
- Wireless and handset-free
- DDA compliant
- Vandal-resistant

## OUR INTERCOMS

|                        | DDA Panel                                         | V4 Panel                                                                        | Push button intercom                                                                                                                                     |
|------------------------|---------------------------------------------------|---------------------------------------------------------------------------------|----------------------------------------------------------------------------------------------------------------------------------------------------------|
| Туре                   | Intercom with a dialling option for each occupant | Intercom with a scrolling system                                                | Intercom with individual call buttons and name displays                                                                                                  |
| Perfect for            | Affordable housing                                | Large apartment complexes, both affordable and private                          | Private properties, smaller affordable housing                                                                                                           |
| Dimensions             | L 180 mm, H 385 mm; D 2.5 mm                      | L 150 mm, H 300 mm; D 9 mm                                                      | Min. L 118/max. 225 mm, H min. 300/<br>max. 400 mm; D 27 mm (surface mounted)<br>Min. L 150/max. 480 mm, H min. 344/<br>max. 445 mm, D 2.5mm (flush-fit) |
| Fitting?               | Surface-mounted or flush-fit                      | Surface-mounted or flush-fit                                                    | Surface-mounted or flush-fit                                                                                                                             |
| Finish?                | Stainless steel                                   | Stainless steel                                                                 | Anthracite (surface-mounted)/Stainless steel<br>(flush-fit)                                                                                              |
| Max. no. of<br>homes   | 1,000                                             | 1,000                                                                           | Up to 24 (surface-mounted)<br>Up to 56 (flush-fit)                                                                                                       |
| Coded keypad?          | Yes                                               | Yes                                                                             | Yes                                                                                                                                                      |
| Proximity card reader? | Yes, square proximity reader                      | Yes, hands-free square proximity reader                                         | Yes, hands-free square proximity reader                                                                                                                  |
| DDA Compliant          | Yes, with high-contrast buttons                   | Yes, with high-contrast buttons,<br>braille back-lit keypad and hearing<br>loop | Yes, with hearing loop and braille back-lit keypad                                                                                                       |