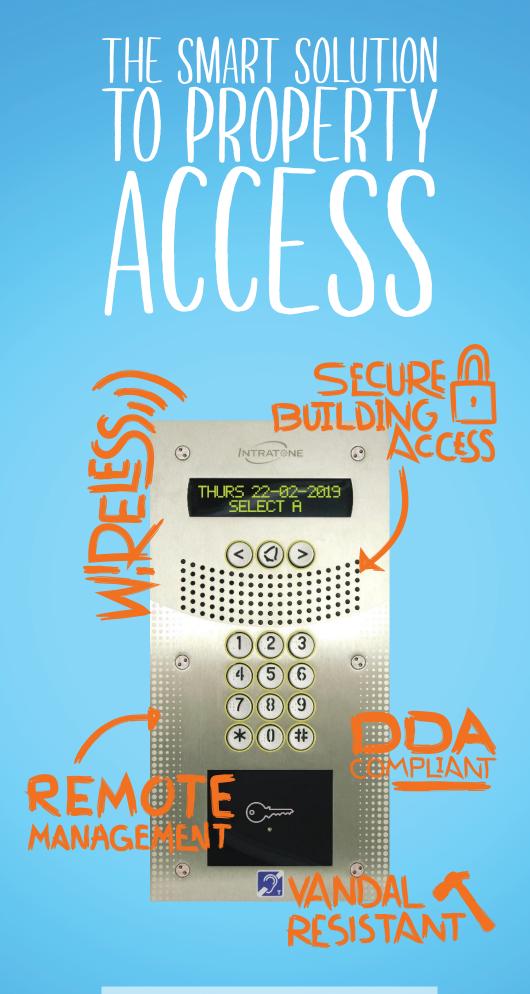

### INTERCOMS

Easily control building access for tenants and service providers with our state-of-the-art intercoms:

- Smart, innovative technology
- Wireless and handset-free
- DDA compliant
- Vandal-resistant

## ACCESSIBILITY

Our wireless systems work with the simple push of a button, plus we offer DDA-compliant solutions

TAKE BACK CONTROL OF YOUR PROPERTY SECURITY AND TIME DISCOVER INTRATONE'S RANGE OF ACCESS CONTROL SOLUTIONS TODAY

Flush-fit and streamlined, our intercoms are protected against both accidental damage and vandalism

#### REMOTE MANAGEMENT

Our secure online platform allows you to control property access from the comfort of your office:

- Real-time building overview
- Automatic alerts if a copied key fob is used
- Let service providers in remotely
- Modify or delete tenant badges quickly and easily
- Share management rights with your team