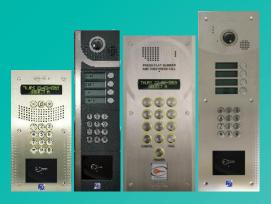

### INTERCOMS

Easily control building access for tenants and service providers with our state-of-the-art intercoms:

- Smart, innovative technology
- Wireless and handset-free
- DDA compliant
- Vandal-resistant

## OUR INTERCOMS

|                        | DDA Panel                                         | V4 Panel                                                                        | Push button intercom                                                                                                                                     |
|------------------------|---------------------------------------------------|---------------------------------------------------------------------------------|----------------------------------------------------------------------------------------------------------------------------------------------------------|
| Туре                   | Intercom with a dialling option for each occupant | Intercom with a scrolling system                                                | Intercom with individual call buttons and name displays                                                                                                  |
| Perfect for            | Affordable housing                                | Large apartment complexes, both affordable and private                          | Private properties, smaller affordable housing                                                                                                           |
| Dimensions             | L 180 mm, H 385 mm; D 2.5 mm                      | L 150 mm, H 300 mm; D 9 mm                                                      | Min. L 118/max. 225 mm, H min. 300/<br>max. 400 mm; D 27 mm (surface mounted)<br>Min. L 150/max. 480 mm, H min. 344/<br>max. 445 mm, D 2.5mm (flush-fit) |
| Fitting?               | Surface-mounted or flush-fit                      | Surface-mounted or flush-fit                                                    | Surface-mounted or flush-fit                                                                                                                             |
| Finish?                | Stainless steel                                   | Stainless steel                                                                 | Anthracite (surface-mounted)/Stainless steel<br>(flush-fit)                                                                                              |
| Max. no. of<br>homes   | 1,000                                             | 1,000                                                                           | Up to 24 (surface-mounted)<br>Up to 56 (flush-fit)                                                                                                       |
| Coded keypad?          | Yes                                               | Yes                                                                             | Yes                                                                                                                                                      |
| Proximity card reader? | Yes, square proximity reader                      | Yes, hands-free square proximity reader                                         | Yes, hands-free square proximity reader                                                                                                                  |
| DDA Compliant          | Yes, with high-contrast buttons                   | Yes, with high-contrast buttons,<br>braille back-lit keypad and hearing<br>loop | Yes, with hearing loop and braille back-lit keypad                                                                                                       |