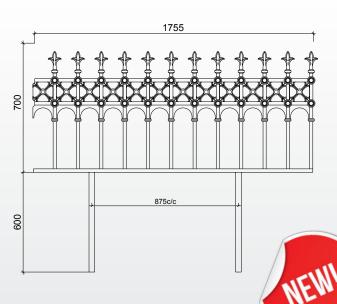

Stirling wall mounts are perfect for low walls, the mounting posts are inserted into evenly drilled holes making it a great solution to uneven or decorative stone walls.

| Railing |  |
|---------|--|

**Stirling wall mount** Height: 550mm Width: 1800mm **Stirling wall mount** Height: 700mm Width: 1800mm