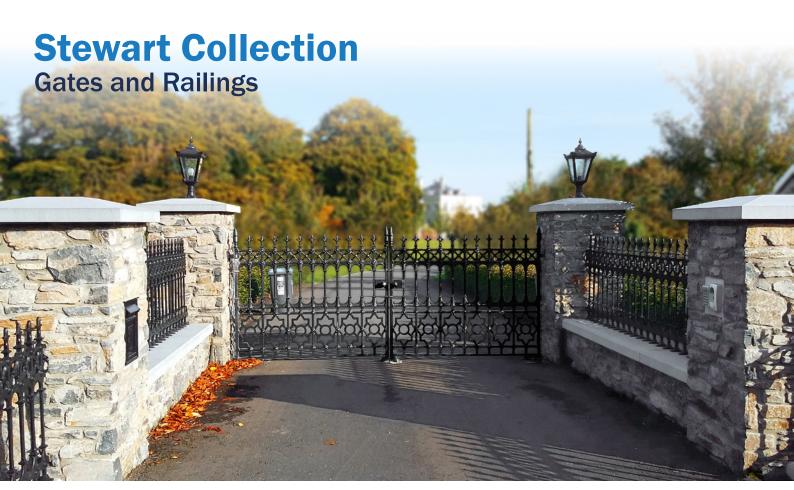

| Railings                                                            | Driveway Gates                                                               | Pedestrian Gates                                                              |  |
|---------------------------------------------------------------------|------------------------------------------------------------------------------|-------------------------------------------------------------------------------|--|
| Stewart half height railing panel<br>Height: 945mm<br>Width: 430mm  | Pair of 12 x 5.5ft Stewart driveway gates<br>Height: 1610mm<br>Width: 3560mm | Stewart pedestrian gate 3 x 5.5ft Height: 1610mm Width: 880mm                 |  |
| Stewart half height joining panel<br>Height: 945mm<br>Width: 282mm  |                                                                              |                                                                               |  |
| Stewart full height railing panel<br>Height: 1550mm<br>Width: 285mm | Pair of 10 x 5.5ft Stewart driveway gates<br>Height: 1610mm<br>Width: 2960mm | Stewart Gate PostsPillar Gate Post Plate Page: 9Pillar Gate Post Root Page: 9 |  |
| Stewart full height joining panel<br>Height: 1550mm<br>Width: 285mm |                                                                              |                                                                               |  |

945

Stewart half height railing & Stewart half height intermediate railing post

Stewart half height joining panel (10kg)

Stewart half height railing panel (20.5kg)

Stewart half height intermediate railing post (23kg)

Stewart full height railing & Stewart full height intermediate railing post

Stewart full height joining panel (18kg)

Stewart full height railing panel (24kg)

Stewart full height intermediate railing post (38.5kg)