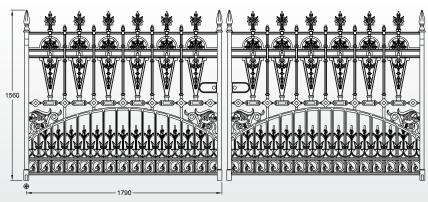

Gilberton driveway gate leaf (12ft pair, 464kg)

Gilberton railing panel & Gilberton intermediate railing post

Gilberton railing panel (40kg)

Gilberton joiner

Gilberton intermediate railing post (15kg)

# Railings

**Gilberton railing panel** Height: 1000mm Width: 800mm **Gilberton joiner panel** Height: 950mm

width: 260mm

Gilberton railing post Height: 1050mm Width: 60mm Base plate width: 200mm Pair of 12ft Gilberton driveway gates

Height: 1560mm Width: 3580mm