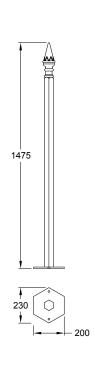

Terrace pedestrian gate (45kg) & Terrace pedestrian gate post (29kg)

| Driveway Gates       | Eglington pedestrian gate with gate<br>posts<br>Gate Height: 1210mm<br>Gate Width: 810mm |  |
|----------------------|------------------------------------------------------------------------------------------|--|
| Railings             | Eglington railing panel with feet<br>Height: 620mm<br>Width: 650mm                       |  |
| Eglington Gate Posts | Pillar Gate Post Plate Page: 9                                                           |  |

# **Root & Plate**

| Stewart Gate Posts                                                                 |                                                         | Stirling Gate Posts                                                                |                                                          | Eglington Gate Post                                      |
|------------------------------------------------------------------------------------|---------------------------------------------------------|------------------------------------------------------------------------------------|----------------------------------------------------------|----------------------------------------------------------|
| Pillar Gate Post Plate                                                             | Pillar Gate Post Root                                   | Pillar Gate Post Plate                                                             | Pillar Gate Post Root                                    | Pillar Gate Post Plate                                   |
| Height: 1830mm<br>Base Plate Width: 360mm<br>Body Width: 180mm<br>Top Width: 200mm | Height: 1800mm<br>Body Width: 170mm<br>Top Width: 200mm | Height: 2220mm<br>Base Plate Width: 360mm<br>Body Width: 180mm<br>Top Width: 200mm | Height: 2220 mm<br>Body Width: 170mm<br>Top Width: 200mm | Height: 1475mm<br>Width: 60mm<br>Base Plate Width: 200mm |