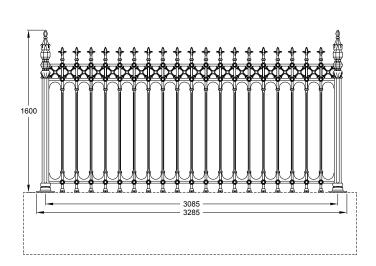

# STIRLING HALF HEIGHT RAILINGS

- 2x Stirling half height railing posts
- 6x Stirling half height railing panel with feet 1x Stirling half height railing joiner panel with feet
- Single half height railing stay suggested or as necessary to suit installation

# STIRLING FULL HEIGHT RAILINGS

- 2x Stirling full height railing posts
- 8x Stirling full height railing panel with root fixing 1x Stirling full height railing joiner panel with root fixing
- Single full height railing stay suggested or as necessary to suit installation