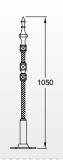

# Railings

**Gilberton railing panel** Height: 1000mm Width: 800mm **Gilberton joiner panel** Height: 950mm

width: 260mm

Gilberton railing post Height: 1050mm Width: 60mm Base plate width: 200mm Pair of 12ft Gilberton driveway gates