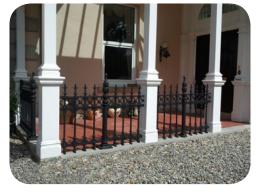

| Railings                                                            | Driveway Gates                                                               | Pedestrian Gates                                                              |  |
|---------------------------------------------------------------------|------------------------------------------------------------------------------|-------------------------------------------------------------------------------|--|
| Stewart half height railing panel<br>Height: 945mm<br>Width: 430mm  | Pair of 12 x 5.5ft Stewart driveway gates<br>Height: 1610mm<br>Width: 3560mm | Stewart pedestrian gate 3 x 5.5ft Height: 1610mm Width: 880mm                 |  |
| Stewart half height joining panel<br>Height: 945mm<br>Width: 282mm  |                                                                              |                                                                               |  |
| Stewart full height railing panel<br>Height: 1550mm<br>Width: 285mm | Pair of 10 x 5.5ft Stewart driveway gates<br>Height: 1610mm<br>Width: 2960mm | Stewart Gate PostsPillar Gate Post Plate Page: 9Pillar Gate Post Root Page: 9 |  |
| Stewart full height joining panel<br>Height: 1550mm<br>Width: 285mm |                                                                              |                                                                               |  |

945

Stewart half height railing & Stewart half height intermediate railing post

Stewart half height joining panel (10kg)

Stewart half height railing panel (20.5kg)

Stewart half height intermediate railing post (23kg)