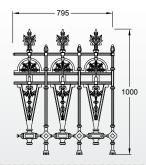

# Railings

**Gilberton railing panel** Height: 1000mm Width: 800mm **Gilberton joiner panel** Height: 950mm

width: 260mm

Gilberton railing post Height: 1050mm Width: 60mm Base plate width: 200mm Pair of 12ft Gilberton driveway gates