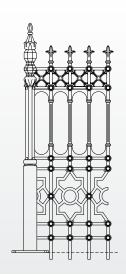

The Stirling Collection is based on a traditional design. This features a tall gate which is ideal for private homes with large driveways. The collection includes cast iron driveway gates, pedestrian gates, gate post, railings and railing posts.

| Railings                                                             | Pedestrian Gates                                                          | Driveway Gates                                                                   |
|----------------------------------------------------------------------|---------------------------------------------------------------------------|----------------------------------------------------------------------------------|
| Stirling half height railing panel                                   | 4 x 6ft Stirling pedestrian gate                                          | Pair of 12 x 7ft Stirling driveway gates                                         |
| Height: 1430mm                                                       | Height: 1800mm                                                            | Height: 2100mm                                                                   |
| Width: 435mm                                                         | Width: 1180mm                                                             | Width: 3560mm                                                                    |
| Stirling half height joining panel                                   | <b>3 x 6ft Stirling pedestrian gate</b>                                   | Pair of 12 x 6ft Stirling driveway gates                                         |
| Height: 1430mm                                                       | Height: 1800mm                                                            | Height: 1800mm                                                                   |
| Width: 285mm                                                         | Width: 890mm                                                              | Width: 3560mm                                                                    |
| <b>Stirling full height railing panel</b>                            | 4 x 7ft Stirling pedestrian gate                                          | Pair of 14 x 6.5ft Stirling driveway gates                                       |
| Height: 2010mm                                                       | Height: 2100mm                                                            | Height: 1980mm                                                                   |
| Width: 184mm                                                         | Width: 1180mm                                                             | Width: 4160mm                                                                    |
| Stirling full height joining panel<br>Height: 2010mm<br>Width: 450mm | <b>3 x 7ft Stirling pedestrian gate</b><br>Height: 2100mm<br>Width: 890mm | Stirling Gate Posts Pillar Gate Post Plate Page: 9 Pillar Gate Post Root Page: 9 |