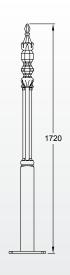

# **Root & Plate**

| Stewart Gate Posts                                                                 |                                                         | Stirling Gate Posts                                                                |                                                          | Eglington Gate Post                                      |
|------------------------------------------------------------------------------------|---------------------------------------------------------|------------------------------------------------------------------------------------|----------------------------------------------------------|----------------------------------------------------------|
| Pillar Gate Post Plate                                                             | Pillar Gate Post Root                                   | Pillar Gate Post Plate                                                             | Pillar Gate Post Root                                    | Pillar Gate Post Plate                                   |
| Height: 1830mm<br>Base Plate Width: 360mm<br>Body Width: 180mm<br>Top Width: 200mm | Height: 1800mm<br>Body Width: 170mm<br>Top Width: 200mm | Height: 2220mm<br>Base Plate Width: 360mm<br>Body Width: 180mm<br>Top Width: 200mm | Height: 2220 mm<br>Body Width: 170mm<br>Top Width: 200mm | Height: 1475mm<br>Width: 60mm<br>Base Plate Width: 200mm |