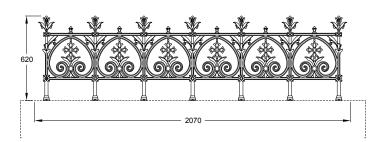

Terrace pedestrian gate (45kg) & Terrace pedestrian gate post (29kg)

| Driveway Gates       | Eglington pedestrian gate with gate<br>posts<br>Gate Height: 1210mm<br>Gate Width: 810mm |  |
|----------------------|------------------------------------------------------------------------------------------|--|
| Railings             | Eglington railing panel with feet<br>Height: 620mm<br>Width: 650mm                       |  |
| Eglington Gate Posts | Pillar Gate Post Plate Page: 9                                                           |  |