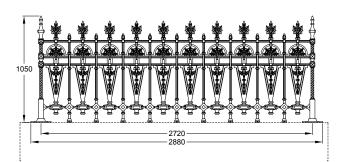

# GILBERTON RAILINGS

- 2x Gilberton railing posts
- 3x Gilberton railing panel with feet 1x Gilberton railing joiner panel with feet
- Single half height railing stay suggested or as necessary to suit installation