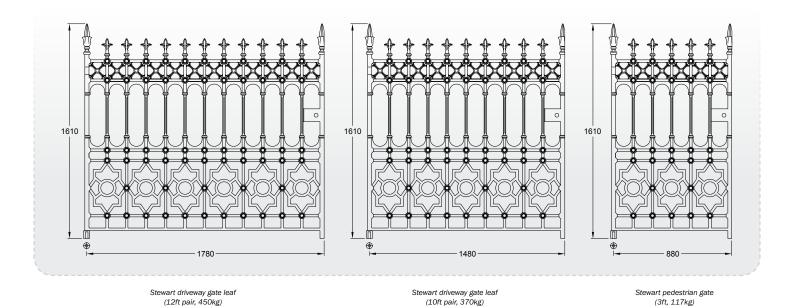

| Railings                                                            | Driveway Gates                                                               | Pedestrian Gates                                                              |  |
|---------------------------------------------------------------------|------------------------------------------------------------------------------|-------------------------------------------------------------------------------|--|
| Stewart half height railing panel<br>Height: 945mm<br>Width: 430mm  | Pair of 12 x 5.5ft Stewart driveway gates<br>Height: 1610mm<br>Width: 3560mm | Stewart pedestrian gate 3 x 5.5ft Height: 1610mm Width: 880mm                 |  |
| Stewart half height joining panel<br>Height: 945mm<br>Width: 282mm  |                                                                              |                                                                               |  |
| Stewart full height railing panel<br>Height: 1550mm<br>Width: 285mm | Pair of 10 x 5.5ft Stewart driveway gates<br>Height: 1610mm<br>Width: 2960mm | Stewart Gate PostsPillar Gate Post Plate Page: 9Pillar Gate Post Root Page: 9 |  |
| Stewart full height joining panel<br>Height: 1550mm<br>Width: 285mm |                                                                              |                                                                               |  |