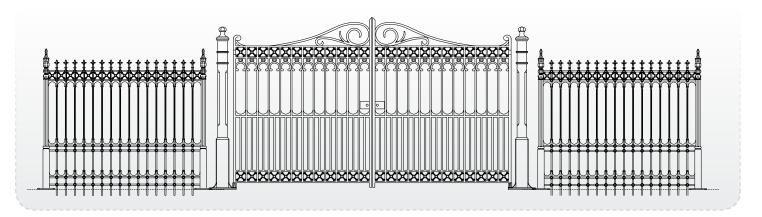

The Stirling Collection is based on a traditional design. This features a tall gate which is ideal for private homes with large driveways. The collection includes cast iron driveway gates, pedestrian gates, gate post, railings and railing posts.

| Railings                                                             | Pedestrian Gates                                                          | Driveway Gates                                                                   |
|----------------------------------------------------------------------|---------------------------------------------------------------------------|----------------------------------------------------------------------------------|
| Stirling half height railing panel                                   | 4 x 6ft Stirling pedestrian gate                                          | Pair of 12 x 7ft Stirling driveway gates                                         |
| Height: 1430mm                                                       | Height: 1800mm                                                            | Height: 2100mm                                                                   |
| Width: 435mm                                                         | Width: 1180mm                                                             | Width: 3560mm                                                                    |
| Stirling half height joining panel                                   | <b>3 x 6ft Stirling pedestrian gate</b>                                   | Pair of 12 x 6ft Stirling driveway gates                                         |
| Height: 1430mm                                                       | Height: 1800mm                                                            | Height: 1800mm                                                                   |
| Width: 285mm                                                         | Width: 890mm                                                              | Width: 3560mm                                                                    |
| <b>Stirling full height railing panel</b>                            | 4 x 7ft Stirling pedestrian gate                                          | Pair of 14 x 6.5ft Stirling driveway gates                                       |
| Height: 2010mm                                                       | Height: 2100mm                                                            | Height: 1980mm                                                                   |
| Width: 184mm                                                         | Width: 1180mm                                                             | Width: 4160mm                                                                    |
| Stirling full height joining panel<br>Height: 2010mm<br>Width: 450mm | <b>3 x 7ft Stirling pedestrian gate</b><br>Height: 2100mm<br>Width: 890mm | Stirling Gate Posts Pillar Gate Post Plate Page: 9 Pillar Gate Post Root Page: 9 |