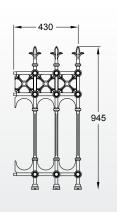

| Railings                                                            | Driveway Gates                                                               | Pedestrian Gates                                                              |  |
|---------------------------------------------------------------------|------------------------------------------------------------------------------|-------------------------------------------------------------------------------|--|
| Stewart half height railing panel<br>Height: 945mm<br>Width: 430mm  | Pair of 12 x 5.5ft Stewart driveway gates<br>Height: 1610mm<br>Width: 3560mm | Stewart pedestrian gate 3 x 5.5ft Height: 1610mm Width: 880mm                 |  |
| Stewart half height joining panel<br>Height: 945mm<br>Width: 282mm  |                                                                              |                                                                               |  |
| Stewart full height railing panel<br>Height: 1550mm<br>Width: 285mm | Pair of 10 x 5.5ft Stewart driveway gates<br>Height: 1610mm<br>Width: 2960mm | Stewart Gate PostsPillar Gate Post Plate Page: 9Pillar Gate Post Root Page: 9 |  |
| Stewart full height joining panel<br>Height: 1550mm<br>Width: 285mm |                                                                              |                                                                               |  |

945

Stewart half height railing & Stewart half height intermediate railing post

Stewart half height joining panel (10kg)

Stewart half height railing panel (20.5kg)

Stewart half height intermediate railing post (23kg)