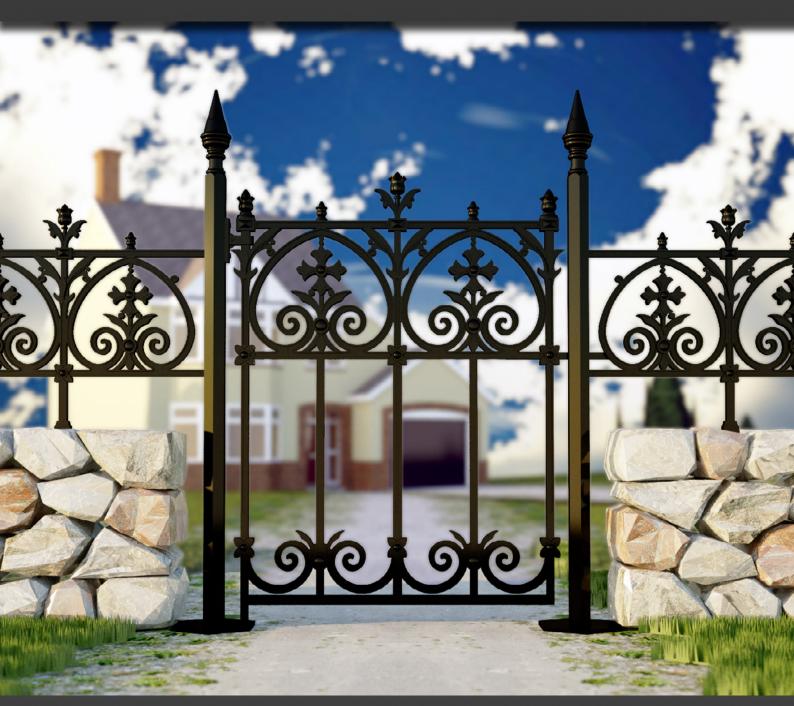

# **SEasyGates** Direct Cast Iron Collection

Our range of 19th century inspired cast iron gates and railings offer a variety of high quality designs at great value. Crafted in solid cast iron and developed with modern requirements in mind, allowing the use of integrated automation and intercom systems.

Simply pick the sizes and design from the ranges available.

This authentic range of cast iron gates and railings have been inspired by 19th Century design, originating in Falkirk at the famous Sun Foundry, circa 1892