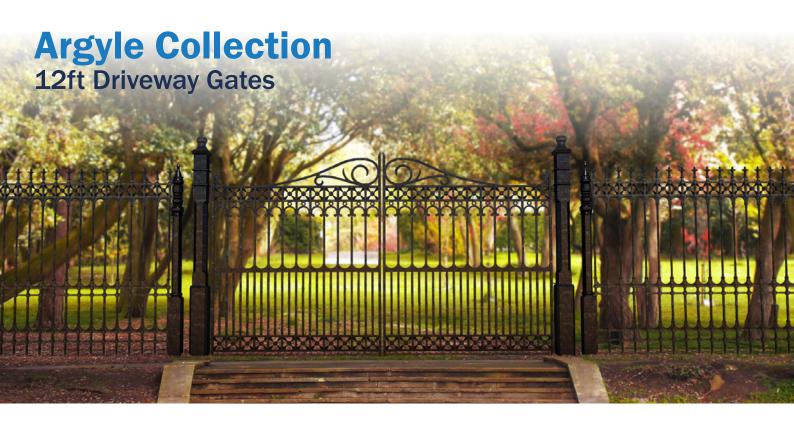

# **Driveway Gates**

Pillar gate post
Height: 1830mm
Base plate width: 360mm
Post width: 170mm
Top width: 200mm

Argyle driveway gates

The Argyle is the latest addition to our Cast Iron range. The gate incorporates a decorative scroll to the top rail, which is a feature unique to this product.

**Driveway Gates** 

Pair of Argyle driveway gates

Height: 2200mm Width: 3560mm

The Eglington Collection has been developed with the private home in mind. The low railing panel is ideal for adding decorative detail to perimeter walls.