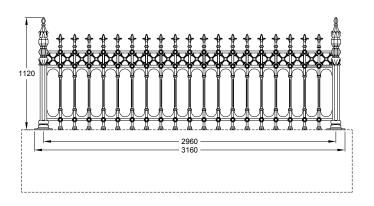

### STEWART HALF HEIGHT RAILINGS

- 2x Stewart half height railing posts
- 6x Stewart half height railing panel with feet 1x Stewart half height railing joiner panel with feet
- Single half height railing stay suggested or as necessary to suit installation

### STEWART FULL HEIGHT RAILINGS

- 2x Stewart full height railing posts
- 9x Stewart full height railing panel with root fixing 1x Stewart full height railing joiner panel with root fixing
- Single full height railing stay suggested or as necessary to suit installation