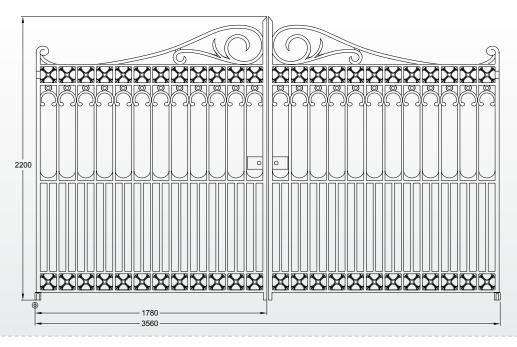

**Driveway Gates** 

Pair of Argyle driveway gates

Height: 2200mm Width: 3560mm

The Eglington Collection has been developed with the private home in mind. The low railing panel is ideal for adding decorative detail to perimeter walls.