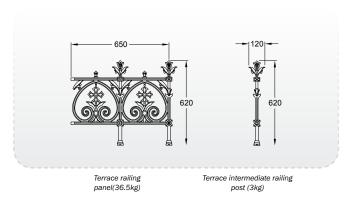

Terrace pedestrian gate (45kg) & Terrace pedestrian gate post (29kg)

| Driveway Gates       | Eglington pedestrian gate with gate<br>posts<br>Gate Height: 1210mm<br>Gate Width: 810mm |  |
|----------------------|------------------------------------------------------------------------------------------|--|
| Railings             | Eglington railing panel with feet<br>Height: 620mm<br>Width: 650mm                       |  |
| Eglington Gate Posts | Pillar Gate Post Plate Page: 9                                                           |  |