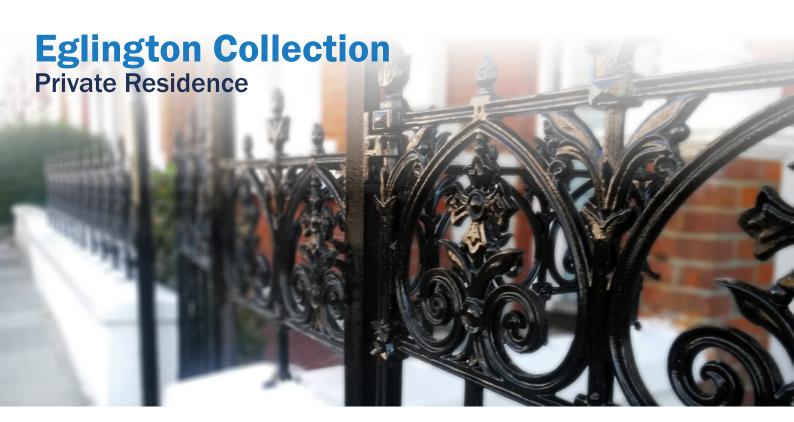

**Driveway Gates** 

Pair of Argyle driveway gates

Height: 2200mm Width: 3560mm

The Eglington Collection has been developed with the private home in mind. The low railing panel is ideal for adding decorative detail to perimeter walls.

Terrace pedestrian gate (45kg) & Terrace pedestrian gate post (29kg)

| Driveway Gates       | Eglington pedestrian gate with gate<br>posts<br>Gate Height: 1210mm<br>Gate Width: 810mm |  |
|----------------------|------------------------------------------------------------------------------------------|--|
| Railings             | Eglington railing panel with feet<br>Height: 620mm<br>Width: 650mm                       |  |
| Eglington Gate Posts | Pillar Gate Post Plate Page: 9                                                           |  |