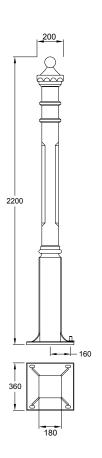

# **Root & Plate**

| Stewart Gate Posts                                                                 |                                                         | Stirling Gate Posts                                                                |                                                          | Eglington Gate Post                                      |
|------------------------------------------------------------------------------------|---------------------------------------------------------|------------------------------------------------------------------------------------|----------------------------------------------------------|----------------------------------------------------------|
| Pillar Gate Post Plate                                                             | Pillar Gate Post Root                                   | Pillar Gate Post Plate                                                             | Pillar Gate Post Root                                    | Pillar Gate Post Plate                                   |
| Height: 1830mm<br>Base Plate Width: 360mm<br>Body Width: 180mm<br>Top Width: 200mm | Height: 1800mm<br>Body Width: 170mm<br>Top Width: 200mm | Height: 2220mm<br>Base Plate Width: 360mm<br>Body Width: 180mm<br>Top Width: 200mm | Height: 2220 mm<br>Body Width: 170mm<br>Top Width: 200mm | Height: 1475mm<br>Width: 60mm<br>Base Plate Width: 200mm |