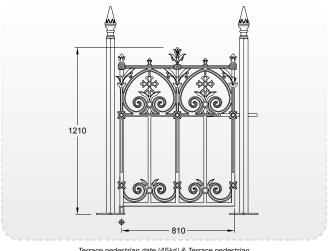

Terrace pedestrian gate (45kg) & Terrace pedestrian gate post (29kg)

| Driveway Gates       | Eglington pedestrian gate with gate<br>posts<br>Gate Height: 1210mm<br>Gate Width: 810mm |  |
|----------------------|------------------------------------------------------------------------------------------|--|
| Railings             | Eglington railing panel with feet<br>Height: 620mm<br>Width: 650mm                       |  |
| Eglington Gate Posts | Pillar Gate Post Plate Page: 9                                                           |  |