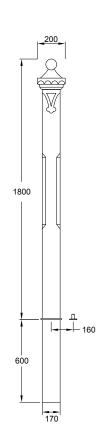

# **Driveway Gates**

Pillar gate post
Height: 1830mm
Base plate width: 360mm
Post width: 170mm
Top width: 200mm

Argyle driveway gates

The Argyle is the latest addition to our Cast Iron range. The gate incorporates a decorative scroll to the top rail, which is a feature unique to this product.

# **Root & Plate**

| Stewart Gate Posts                                                                 |                                                         | Stirling Gate Posts                                                                |                                                          | Eglington Gate Post                                      |
|------------------------------------------------------------------------------------|---------------------------------------------------------|------------------------------------------------------------------------------------|----------------------------------------------------------|----------------------------------------------------------|
| Pillar Gate Post Plate                                                             | Pillar Gate Post Root                                   | Pillar Gate Post Plate                                                             | Pillar Gate Post Root                                    | Pillar Gate Post Plate                                   |
| Height: 1830mm<br>Base Plate Width: 360mm<br>Body Width: 180mm<br>Top Width: 200mm | Height: 1800mm<br>Body Width: 170mm<br>Top Width: 200mm | Height: 2220mm<br>Base Plate Width: 360mm<br>Body Width: 180mm<br>Top Width: 200mm | Height: 2220 mm<br>Body Width: 170mm<br>Top Width: 200mm | Height: 1475mm<br>Width: 60mm<br>Base Plate Width: 200mm |