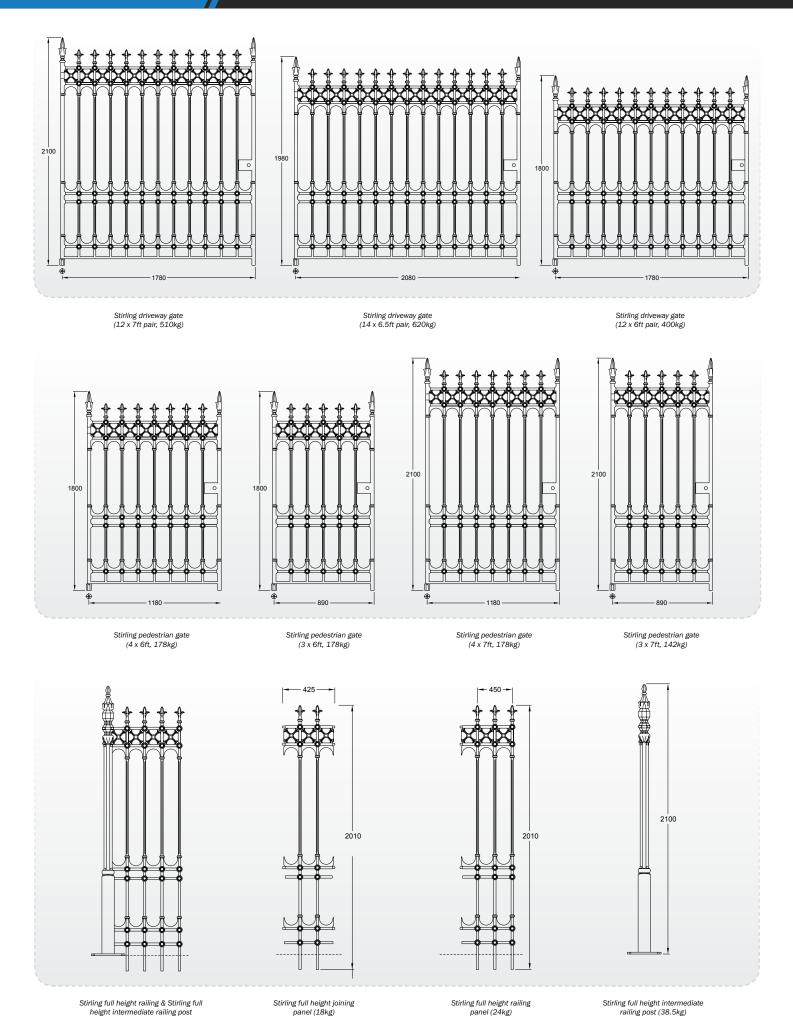

The Stirling Collection is based on a traditional design. This features a tall gate which is ideal for private homes with large driveways. The collection includes cast iron driveway gates, pedestrian gates, gate post, railings and railing posts.

| Railings                                                             | Pedestrian Gates                                                          | Driveway Gates                                                                   |
|----------------------------------------------------------------------|---------------------------------------------------------------------------|----------------------------------------------------------------------------------|
| Stirling half height railing panel                                   | 4 x 6ft Stirling pedestrian gate                                          | Pair of 12 x 7ft Stirling driveway gates                                         |
| Height: 1430mm                                                       | Height: 1800mm                                                            | Height: 2100mm                                                                   |
| Width: 435mm                                                         | Width: 1180mm                                                             | Width: 3560mm                                                                    |
| Stirling half height joining panel                                   | <b>3 x 6ft Stirling pedestrian gate</b>                                   | Pair of 12 x 6ft Stirling driveway gates                                         |
| Height: 1430mm                                                       | Height: 1800mm                                                            | Height: 1800mm                                                                   |
| Width: 285mm                                                         | Width: 890mm                                                              | Width: 3560mm                                                                    |
| <b>Stirling full height railing panel</b>                            | 4 x 7ft Stirling pedestrian gate                                          | Pair of 14 x 6.5ft Stirling driveway gates                                       |
| Height: 2010mm                                                       | Height: 2100mm                                                            | Height: 1980mm                                                                   |
| Width: 184mm                                                         | Width: 1180mm                                                             | Width: 4160mm                                                                    |
| Stirling full height joining panel<br>Height: 2010mm<br>Width: 450mm | <b>3 x 7ft Stirling pedestrian gate</b><br>Height: 2100mm<br>Width: 890mm | Stirling Gate Posts Pillar Gate Post Plate Page: 9 Pillar Gate Post Root Page: 9 |

Stirling railing panels are versatile in design, and can be used in combination with the Stewart or Argyle gates. Already have gates installed? The Stirling collection can be installed alongside most standard cast iron designs.