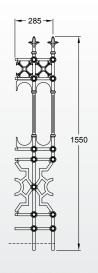

| Railings                                                            | Driveway Gates                                                               | Pedestrian Gates                                                              |  |
|---------------------------------------------------------------------|------------------------------------------------------------------------------|-------------------------------------------------------------------------------|--|
| Stewart half height railing panel<br>Height: 945mm<br>Width: 430mm  | Pair of 12 x 5.5ft Stewart driveway gates<br>Height: 1610mm<br>Width: 3560mm | Stewart pedestrian gate 3 x 5.5ft Height: 1610mm Width: 880mm                 |  |
| Stewart half height joining panel<br>Height: 945mm<br>Width: 282mm  |                                                                              |                                                                               |  |
| Stewart full height railing panel<br>Height: 1550mm<br>Width: 285mm | Pair of 10 x 5.5ft Stewart driveway gates<br>Height: 1610mm<br>Width: 2960mm | Stewart Gate PostsPillar Gate Post Plate Page: 9Pillar Gate Post Root Page: 9 |  |
| Stewart full height joining panel<br>Height: 1550mm<br>Width: 285mm |                                                                              |                                                                               |  |

Stewart full height railing & Stewart full height intermediate railing post

Stewart full height joining panel (18kg)

Stewart full height railing panel (24kg)

Stewart full height intermediate railing post (38.5kg)