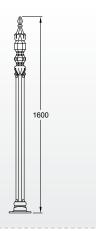

# **Root & Plate**

| Stewart Gate Posts                                                                 |                                                         | Stirling Gate Posts                                                                |                                                          | Eglington Gate Post                                      |
|------------------------------------------------------------------------------------|---------------------------------------------------------|------------------------------------------------------------------------------------|----------------------------------------------------------|----------------------------------------------------------|
| Pillar Gate Post Plate                                                             | Pillar Gate Post Root                                   | Pillar Gate Post Plate                                                             | Pillar Gate Post Root                                    | Pillar Gate Post Plate                                   |
| Height: 1830mm<br>Base Plate Width: 360mm<br>Body Width: 180mm<br>Top Width: 200mm | Height: 1800mm<br>Body Width: 170mm<br>Top Width: 200mm | Height: 2220mm<br>Base Plate Width: 360mm<br>Body Width: 180mm<br>Top Width: 200mm | Height: 2220 mm<br>Body Width: 170mm<br>Top Width: 200mm | Height: 1475mm<br>Width: 60mm<br>Base Plate Width: 200mm |