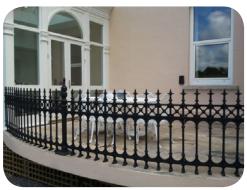

| Railings                                                            | Driveway Gates                                                               | Pedestrian Gates                                                              |  |
|---------------------------------------------------------------------|------------------------------------------------------------------------------|-------------------------------------------------------------------------------|--|
| Stewart half height railing panel<br>Height: 945mm<br>Width: 430mm  | Pair of 12 x 5.5ft Stewart driveway gates<br>Height: 1610mm<br>Width: 3560mm | Stewart pedestrian gate 3 x 5.5ft Height: 1610mm Width: 880mm                 |  |
| Stewart half height joining panel<br>Height: 945mm<br>Width: 282mm  |                                                                              |                                                                               |  |
| Stewart full height railing panel<br>Height: 1550mm<br>Width: 285mm | Pair of 10 x 5.5ft Stewart driveway gates<br>Height: 1610mm<br>Width: 2960mm | Stewart Gate PostsPillar Gate Post Plate Page: 9Pillar Gate Post Root Page: 9 |  |
| Stewart full height joining panel<br>Height: 1550mm<br>Width: 285mm |                                                                              |                                                                               |  |

945

Stewart half height railing & Stewart half height intermediate railing post

Stewart half height joining panel (10kg)

Stewart half height railing panel (20.5kg)

Stewart half height intermediate railing post (23kg)