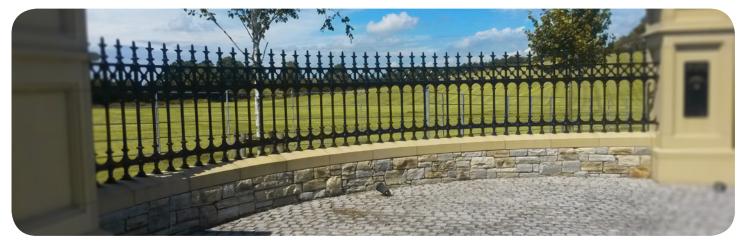

Stirling railing panels are versatile in design, and can be used in combination with the Stewart or Argyle gates. Already have gates installed? The Stirling collection can be installed alongside most standard cast iron designs.

Stirling wall mounts are perfect for low walls, the mounting posts are inserted into evenly drilled holes making it a great solution to uneven or decorative stone walls.

| Railing |  |
|---------|--|

**Stirling wall mount** Height: 550mm Width: 1800mm **Stirling wall mount** Height: 700mm Width: 1800mm