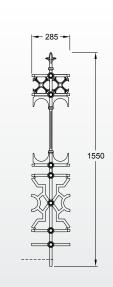

| Railings                                                            | Driveway Gates                                                               | Pedestrian Gates                                                              |  |
|---------------------------------------------------------------------|------------------------------------------------------------------------------|-------------------------------------------------------------------------------|--|
| Stewart half height railing panel<br>Height: 945mm<br>Width: 430mm  | Pair of 12 x 5.5ft Stewart driveway gates<br>Height: 1610mm<br>Width: 3560mm | Stewart pedestrian gate 3 x 5.5ft Height: 1610mm Width: 880mm                 |  |
| Stewart half height joining panel<br>Height: 945mm<br>Width: 282mm  |                                                                              |                                                                               |  |
| Stewart full height railing panel<br>Height: 1550mm<br>Width: 285mm | Pair of 10 x 5.5ft Stewart driveway gates<br>Height: 1610mm<br>Width: 2960mm | Stewart Gate PostsPillar Gate Post Plate Page: 9Pillar Gate Post Root Page: 9 |  |
| Stewart full height joining panel<br>Height: 1550mm<br>Width: 285mm |                                                                              |                                                                               |  |

Stewart full height railing & Stewart full height intermediate railing post

Stewart full height joining panel (18kg)

Stewart full height railing panel (24kg)

Stewart full height intermediate railing post (38.5kg)