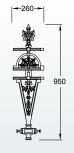

# Railings

**Gilberton railing panel** Height: 1000mm Width: 800mm **Gilberton joiner panel** Height: 950mm

width: 260mm

Gilberton railing post Height: 1050mm Width: 60mm Base plate width: 200mm Pair of 12ft Gilberton driveway gates