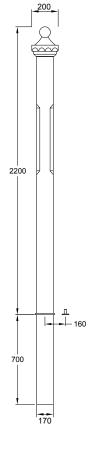

# **Root & Plate**

| Stewart Gate Posts                                                                 |                                                         | Stirling Gate Posts                                                                |                                                          | Eglington Gate Post                                      |
|------------------------------------------------------------------------------------|---------------------------------------------------------|------------------------------------------------------------------------------------|----------------------------------------------------------|----------------------------------------------------------|
| Pillar Gate Post Plate                                                             | Pillar Gate Post Root                                   | Pillar Gate Post Plate                                                             | Pillar Gate Post Root                                    | Pillar Gate Post Plate                                   |
| Height: 1830mm<br>Base Plate Width: 360mm<br>Body Width: 180mm<br>Top Width: 200mm | Height: 1800mm<br>Body Width: 170mm<br>Top Width: 200mm | Height: 2220mm<br>Base Plate Width: 360mm<br>Body Width: 180mm<br>Top Width: 200mm | Height: 2220 mm<br>Body Width: 170mm<br>Top Width: 200mm | Height: 1475mm<br>Width: 60mm<br>Base Plate Width: 200mm |