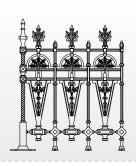

Gilberton driveway gate leaf (12ft pair, 464kg)

Gilberton railing panel & Gilberton intermediate railing post

Gilberton railing panel (40kg)

Gilberton joiner

Gilberton intermediate railing post (15kg)

# Railings

**Gilberton railing panel** Height: 1000mm Width: 800mm **Gilberton joiner panel** Height: 950mm

width: 260mm

Gilberton railing post Height: 1050mm Width: 60mm Base plate width: 200mm Pair of 12ft Gilberton driveway gates