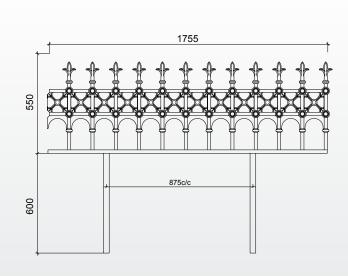

Stirling wall mounts are perfect for low walls, the mounting posts are inserted into evenly drilled holes making it a great solution to uneven or decorative stone walls.

| Railing |  |
|---------|--|

**Stirling wall mount** Height: 550mm Width: 1800mm **Stirling wall mount** Height: 700mm Width: 1800mm