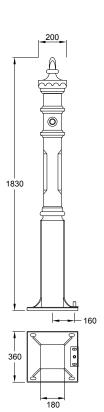

# **Driveway Gates**

Pillar gate post
Height: 1830mm
Base plate width: 360mm
Post width: 170mm
Top width: 200mm

Argyle driveway gates

The Argyle is the latest addition to our Cast Iron range. The gate incorporates a decorative scroll to the top rail, which is a feature unique to this product.

# **Root & Plate**

| Stewart Gate Posts                                                                 |                                                         | Stirling Gate Posts                                                                |                                                          | Eglington Gate Post                                      |
|------------------------------------------------------------------------------------|---------------------------------------------------------|------------------------------------------------------------------------------------|----------------------------------------------------------|----------------------------------------------------------|
| Pillar Gate Post Plate                                                             | Pillar Gate Post Root                                   | Pillar Gate Post Plate                                                             | Pillar Gate Post Root                                    | Pillar Gate Post Plate                                   |
| Height: 1830mm<br>Base Plate Width: 360mm<br>Body Width: 180mm<br>Top Width: 200mm | Height: 1800mm<br>Body Width: 170mm<br>Top Width: 200mm | Height: 2220mm<br>Base Plate Width: 360mm<br>Body Width: 180mm<br>Top Width: 200mm | Height: 2220 mm<br>Body Width: 170mm<br>Top Width: 200mm | Height: 1475mm<br>Width: 60mm<br>Base Plate Width: 200mm |