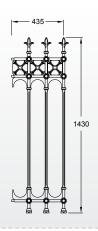

1430

Stirling half height railing & Stirling half height intermediate railing post

Stirling half height joining panel (27kg)

Stirling half height railing panel (33kg)

Stirling half height intermediate railing post (40kg)