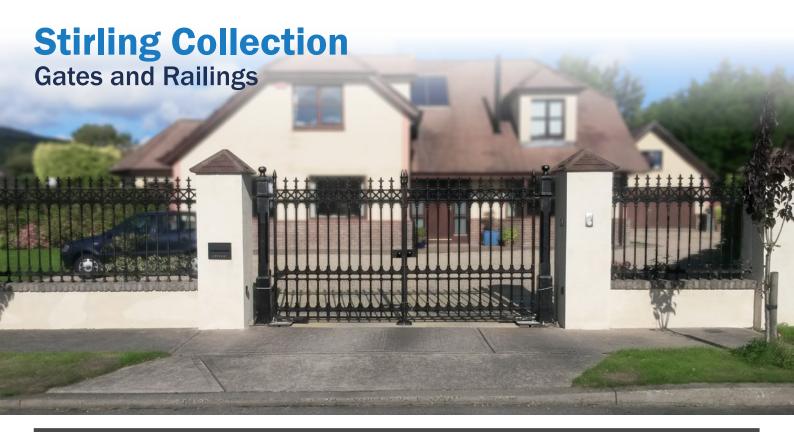

The Stirling Collection is based on a traditional design. This features a tall gate which is ideal for private homes with large driveways. The collection includes cast iron driveway gates, pedestrian gates, gate post, railings and railing posts.

Stirling railing panels are versatile in design, and can be used in combination with the Stewart or Argyle gates. Already have gates installed? The Stirling collection can be installed alongside most standard cast iron designs.