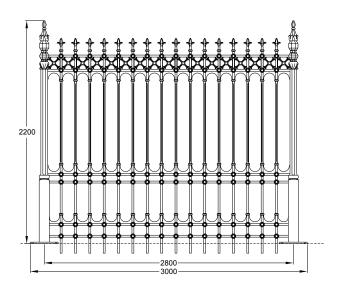

**Driveway Gates** 

Pair of Argyle driveway gates

Height: 2200mm Width: 3560mm

The Eglington Collection has been developed with the private home in mind. The low railing panel is ideal for adding decorative detail to perimeter walls.